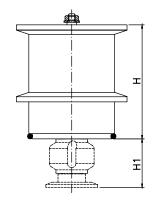

EK series Pop out nozzle retracts its spray ball when pressure is applied and shut itself to complete flush position when operation is stopped.

2" TC (DIN32676-A DN50)

| Coverage | Spray |
|----------|-------|
| Type     | Angle |
|          | 270°  |

|           |       |            | FLOW CAPACITY IN LPM AT DIFFERENT PRESSURE |                |       |       |       |                                |                |  |
|-----------|-------|------------|--------------------------------------------|----------------|-------|-------|-------|--------------------------------|----------------|--|
| MODEL NO. | SPRAY | CONNECTION |                                            | PRESSURE [BAR] |       |       |       |                                | G/A DAIMENTION |  |
|           |       | Tri-Clamp  | ·                                          |                |       |       |       |                                |                |  |
|           |       |            | 1.5                                        | 2              | 3     | 5     | 7     | Н                              | H1             |  |
| EK2.200   | D     | 2" TC      | 17.32                                      | 20.0           | 24.49 | 31.62 | 37.42 | 66                             | 28             |  |
| EK2.250   | D     | 2" TC      | 21.65                                      | 25.0           | 30.62 | 39.53 | 46.77 | Weight (Metals) =<br>XX Approx |                |  |
| EK2.300   | D     | 2" TC      | 25.98                                      | 30.0           | 36.74 | 47.43 | 56.12 |                                |                |  |
| EK2.350   | D     | 2" TC      | 30.31                                      | 35.0           | 42.87 | 55.34 | 65.48 |                                |                |  |
| EK2.400   | D     | 2" TC      | 34.64                                      | 40.0           | 48.99 | 63.25 | 74.83 |                                |                |  |