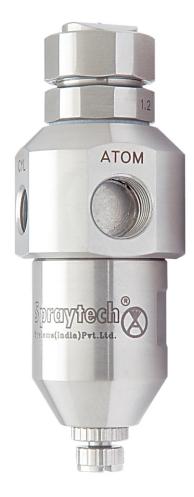

## RDS Series Coating Spray Nozzles

Liquid Orifice Range: 0.5 to 1.8 MM

SPRAYTECH'S Latest Development, RDS series coating spray nozzles offers operation of spray using just three connections, 1 for Atomization air & Fan air combined, 1 for cylinder air and 1 for liquid. Only two air connections makes it best suitable for conventional pan coaters.

RDS offers variety of spray setups ranging from 0.5 mm to 1.8 mm.

RDS comes with Anti bearding air cap design for clog free operation and its special design needle makes it anti drip and auto shut off.

RDS comes with flow control feature to take total control over the flow rate.