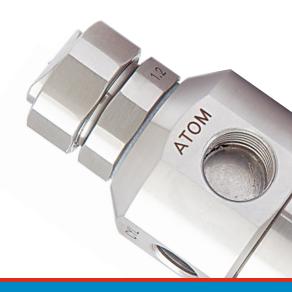

## RDS Series Coating Spray Nozzles

Liquid Orifice Range: 0.5 to 1.8 MM

SPRAYTECH'S Latest Development, RDS series coating spray nozzles offers operation of spray using just three connections, 1 for Atomization air & Fan air combined, 1 for cylinder air and 1 for liquid. Only two air connections makes it best suitable for conventional pan coaters.

RDS offers variety of spray setups ranging from 0.5 mm to 1.8 mm.

RDS comes with Anti bearding air cap design for clog free operation and its special design needle makes it anti drip and auto shut off.

RDS comes with flow control feature to take total control over the flow rate.