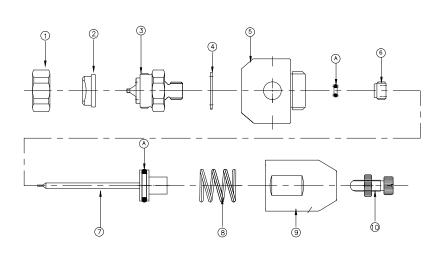

## **DESIGN FEATURES**

- 1. GMP model
- 2. Complete SS316L construction
- 3. Only 3 connections
- 4. Minimum part assembly for easy maintenance
- 5. Provides variable coverage and fine control of drop size without affecting liquid flow rates.
- 6. Non clogging and anti bearding design
- 7. Auto shut-off & anti-drip feature
- 8. Self-cleaning needle design.
- 9. Available with flow control feature